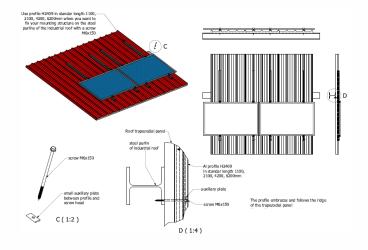

## General characteristics

- Series: H2400 Type: AS415L
- Application: Industrial Roof Alignment: Landscape
- Inclination: Tangent to the industrial roof
- Foundation: Self drilling rivets or self drilling screws
- Special characteristics: Light mounting structure

## **PRODUCT ACCESSORIES**

| Aluminum Accessories Codes                      |                                                                                                                 | Profile for Industrial Roof Codes |                                                                         |
|-------------------------------------------------|-----------------------------------------------------------------------------------------------------------------|-----------------------------------|-------------------------------------------------------------------------|
| EX-8960180200                                   | MID CLAMP                                                                                                       | EX-8962409600                     | PROFIL H2409 OF LENGTH 6200mm                                           |
| EX-8960660000                                   | CAP OF PANEL CLAMP WITH 55mm LENGTH                                                                             | EX-8962409400                     | PROFIL H2409 OF LENGTH 4200mm                                           |
| EX-8960XX0100<br>EX-7201999200<br>EX-8962409040 | END CLAMP XX mm, L=55mm - depends on panel<br>thickness<br>BUTYL TAPE ALUM. 100*0,6mm<br>SEAL FOR PROFILE H2409 | EX-8962409700                     | PROFIL H2409 OF LENGTH 3150mm                                           |
|                                                 |                                                                                                                 | EX-8962409200                     | PROFIL H2409 OF LENGTH 2100mm                                           |
|                                                 |                                                                                                                 |                                   | Bolts & Nuts Codes                                                      |
|                                                 |                                                                                                                 | EX-8968008103                     | T-SLOT NUT M8 ALUMINIUM                                                 |
|                                                 |                                                                                                                 | EX-762908XX01                     | HEX SOCKET SCREW ISO4762 M8x XX A2 INOX -<br>depends on panel thickness |
|                                                 |                                                                                                                 | EX-7627300801                     | SERRATED LOCK WASHER DIN6798-A M8 A2 INOX                               |
|                                                 |                                                                                                                 | EX-7626615000                     | DIN 7504-K SELF DRILLING SCREW 6,3x150 + EPDM                           |
|                                                 |                                                                                                                 | EX-7626703201                     | DIN 7504-K SELF DRILLING SCREW 6,3x32 A2 INOX                           |