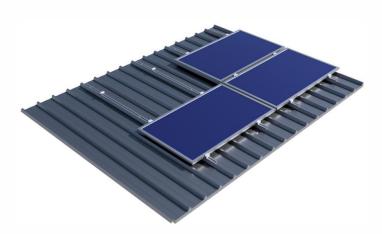

# AS415L - H2400 HELIOS Industrial Roof

Alumil, recognizing its installers' need for quick and safe structures, improved the PV mounting system on industrial roofs considerably, by offering an innovative solution bearing numerous advantages.

## General characteristics

- Series: H2400 Type: AS415L
- Application: Industrial Roof Alignment: Landscape
- Inclination: Tangent to the industrial roof
- Foundation: Self drilling rivets or self drilling screws
- Special characteristics: Light mounting structure