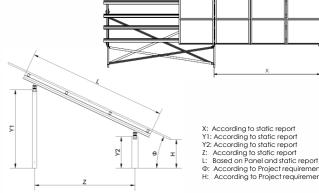

Each project is studied statically according to Eurocodes, based on the meteorological data and soil conditions of the location, in order to provide the necessary security to the installer.

AS189 is accompanied by a 20 years warranty, according to warranty conditions. The structure is delivered on the field in pre-assembled triangles offering flexibility, security and speed to installers in every large-scale free field photovoltaic installation.

## General characteristics

- Series: H2100
- Type: AS189
- Application: Free field
- Alignment: Portrait / Landscape
- Inclination: According to project design
- Foundation: Pile ramming or pile combined with concrete
- Special characteristics: Pre-assembled