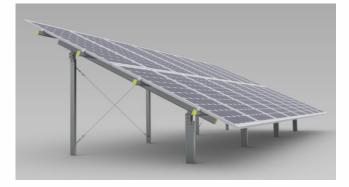

# **PRODUCT DATA SHEET**

AS189 is the best solution for free field application with pile foundation. It can support any kind of photovoltaic panel alignment (portrait, landscape), with any panel dimensions and can be designed for the optimum inclination angle.

/lumil SOLAR

Two hot-dip galvanized steel piles, with coating for corrosion resistance conforming to ISO-1461, are combined with aluminum main structure (Alloy 6005A) offering the best possible spans between triangles.

Each project is studied statically according to Eurocodes, based on the meteorological data and soil conditions of the location, in order to provide the necessary security to the installer.

AS189 is accompanied by a 20 years warranty, according to warranty conditions. The structure is delivered on the field in pre-assembled triangles offering flexibility, security and speed to installers in every large-scale free field photovoltaic installation.

## General characteristics

- Series: H2100
- Type: AS189
- Application: Free field
- Alignment: Portrait / Landscape
- Inclination: According to project design
- Foundation: Pile ramming or pile combined with concrete
- Special characteristics: Pre-assembled

### TRIANGLES (PRE-ASSEMBLED)

TRIANGLE AS189.2P with H2168 for 60 cell solar panel TRIANGLE AS189.2P with H2168 for 72 cell solar panel TRIANGLE AS189.2P with H2169 for 60 cell solar panel TRIANGLE AS189.2P with H2169 for 72 cell solar panel